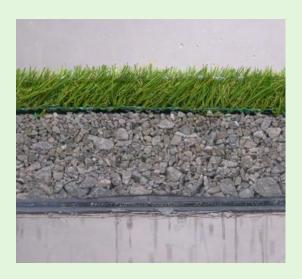

#### DRAINAGE

Whether you live in a rainy climate or have pets that will be enjoying the turf, drainage is a very important factor to consider when choosing an artificial grass. Turf brands with poor drainage can create more lawn challenges. Stains and odors from pet waste, muddy paws, surface fiber degradation, mold, mildew, and bacterial growth are just a few common complaints associated with improper drainage. Many turf brands claim sufficient drainage with the use of microscopic drains in the backing; however, they don't consider the environmental debris that clogs those microscopic drains over time. Similar to a used coffee filter.

SYNLawn presents its exclusive Super Drain+™ technology found in our EnviroLoc+ backing system. Through ASTM water permeability testing, Super Drain+ is proven to demonstrate an impressive unmatched drainage rate of up to 1,200 inches per **hour.** This rate is 40 times higher than the highest recorded rainfall at one time in the USA. This technology was engineered to provide immediate drainage and with environmental debris in mind to ensure optimal drainage for decades to come.

#### **PROPER BASE**

Ensure thorough preparation before installing artificial grass. Inquire about the measures taken to guarantee a soft texture and effective drainage, mirroring the qualities of natural grass. A reputable company, for example, will clearly explain the use of sand and quarterminus in establishing a durable foundation for long-lasting results. Just as you wouldn't lay carpet without a sturdy base, it's imperative to prioritize groundwork for artificial grass installation. If a company claims no groundwork is necessary, it is advisable to continue your search.

At SYNLawn®, our installation is meticulous. We want to ensure a soft cushion, optimal drainage, and we want your lawn to last a lifetime. Our team of expert installers undergoes regular training to ensure that our standard of quality never drops. We start by smoothing out your base to remove any rocks or other debris. Without this step, you run the risk of creating tripping hazards or bumps in your turf. We then install necessary borders or bender board as well as gopher mesh or weed barrier depending on your unique landscaping needs. We then install each panel of turf in the same direction to ensure the highest level the realism. Finally, we check to make sure that there are no visible seams or wrinkles in your landscape and that it is secure for the long term.