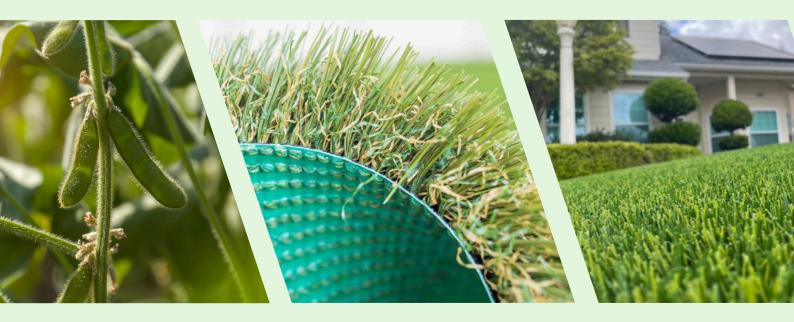

# THE GREENEST TURF ON EARTH

#### SAFE FOR THE ENVIRONMENT

As part of SYNLawn's leadership role as the safest, cleanest, and greenest turf manufacturer, SYNLawn® has taken measurable steps to reduce its overall carbon footprint by developing innovative ways to use renewable resources. One of the major components in SYNLawn® turf products is the use of sustainable soybeans to replace traditional petroleum polyols found in traditional turf backing systems. Confidently,

#### **USDA-CERTIFIED OPTIONS**

Since 2008, SYNLawn has worked closely with American farmers to become **the first provider of USDA-certified turf options for the use of bio-based materials in our turf compositions**. Together, we locally source renewable soybeans and sugar cane to develop our turf fibers and backing system. Through quality control and tireless exploration of environmental opportunities, we proudly offer synthetic turf options that replace more than 60-80% of components such as petroleum used in traditional turf, with renewable plant-based materials. In doing so, we are the only company to offer a growing collection of USDA-certified options that contain up to 80% bio-based content when combined with our exclusive EnviroLoc+™ backing system and Envirofill® infill.

The SYNLawn exclusive EnviroLoc+™ backing system uses a durable 2-part woven polypropylene backing fabric constructed to lock in tufted grass fibers. After tufting, the backing fabric and stitched grass fibers receive a thick layer of SYNLawn's proprietary biobased EnviroLoc™ coating. Together, these components provide a sturdy anchor for fibers, creating less "shedding," resulting in an environmentally responsible approach to tougher synthetic grass. **SYNLawn offers the most durable turf selection on the market!** 