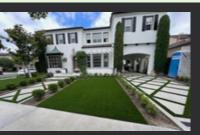

#### POOL DECKS & SURROUNDINGS

Artificial grass has transformed pool decks and surrounding areas, offering enhanced aesthetics and functionality, superior safety, superior cleanliness and more!

One key advantage is its low maintenance. Unlike natural grass, artificial turf stays lush year-round with minimal upkeep, making it perfect for high-traffic poolside landscapes.

Additionally, artificial grass offers superior drainage, preventing puddles and mold formation. It withstands water, chlorine, and sunlight exposure without fading, ensuring durability and lush poolside lawn spaces. No more mud or lawn clippings in the pool!

Its versatility allows for customized landscapes, easily installed on various surfaces. Synthetic turf complements pool architecture, creating visually appealing spaces.

SYNLawn artificial grass revolutionizes pool areas with its lush and vibrant aesthetic, low maintenance, excellent drainage, and design versatility when accompanied by pavers and putting greens. It provides a durable, attractive, and long-lasting solution for pool decks and surrounding landscapes.