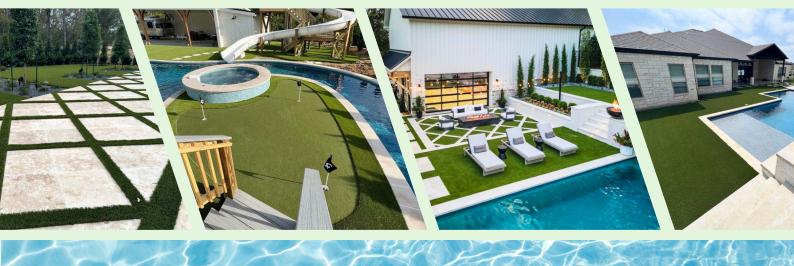

### PERFECT FOR PUTTING GREENS AND FAMILY FUN!

There is an abundance of golf turf manufacturers in our industry. However, traditional putting greens often overlook the importance of quality materials and performance-based installation techniques that create an authentic experience for all.

Collaborating closely with legendary short game coach and former NASA physicist Dave Pelz, SYNLawn excels at crafting PGA-caliber golf greens. Leveraging Dave's coaching experience with professional golfers like Phil Mickelson, we've developed golf turf that delivers a lifelike putt, authentic ball roll, and natural energy absorption to provide a natural ball bounce and slow down characteristics. Our golf greens boast a pro-level Stimpmeter rating of up to 12 and offer complete customization with options for fringe, fairway, and rough surfaces. We can also install tee boxes, chipping mats, bunkers, sand traps, tee lines, LED cup lights, golf simulators and more.

SYNLawn golf greens are perfect for all ages and skill levels, and they are a great social tool for barbecues, backyard events and everyday family fun! Turn your backyard into the ultimate hangout spot with SYNLawn putting greens.

#### POOL DECKS & SURROUNDINGS

Artificial grass has transformed pool decks and surrounding areas, offering enhanced aesthetics and functionality, superior safety, superior cleanliness and more!

One key advantage is its low maintenance. Unlike natural grass, artificial turf stays lush year-round with minimal upkeep, making it perfect for high-traffic poolside landscapes.

Additionally, artificial grass offers superior drainage, preventing puddles and mold formation. It withstands water, chlorine, and sunlight exposure without fading, ensuring durability and lush poolside lawn spaces. No more mud or lawn clippings in the pool!

Its versatility allows for customized landscapes, easily installed on various surfaces. Synthetic turf complements pool architecture, creating visually appealing spaces.

SYNLawn artificial grass revolutionizes pool areas with its lush and vibrant aesthetic, low maintenance, excellent drainage, and design versatility when accompanied by pavers and putting greens. It provides a durable, attractive, and long-lasting solution for pool decks and surrounding landscapes.