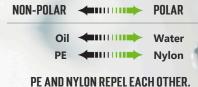

#### WHY WAS IT SO DIFFICULT?

Chemically speaking, PE and nylon are like oil and water. They do not mix. The reason has to do with polarity. PE (like oil) is non-polar, while nylon (like water) is polar.

#### SO HOW DID WE BLEND THEM?

Trionic Plus is a quantum leap in the advancement of synthetic turf products. Polyethylene and nylon molecules are fused into a co-polymer and then extruded as a single fiber to produce Trionic Plus. The secret is in the compatibilizers. These compatibilizers encase the Nylon polymers, which are suspended within the PE to reinforce the fiber. The compatibilizer compounds are compatible with both the PE and the Nylon. They are polar on the inside, and non-polar on the outside. In essence, the compatibilizers bridge the gap.