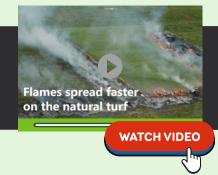

#### FIRE-RATING AND SAFETY

There are plenty of manufacturers that claim to offer fire-safe synthetic grass. While this might be true, it is important to research what makes those turf options safe. SYNLawn® is proud to offer a collection of fire-safe artificial turf options that have achieved an ASTM Class A fire rating. To meet the criteria for this classification, turf must pass eight unique burn and melt tests to prove that it can help prevent the spread of fires. Instead of fueling a fire, our artificial grass will simply melt and blacken, preventing extreme property damage and potentially fatal injuries.

In 2016, SYNLawn turf was credited with helping to contain a fire that broke out on the roof of The Cosmopolitan Hotel in Las Vegas.

Click the video icon to see our turf in action!