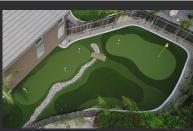

### PERFECT FOR PUTTING GREENS AND FAMILY FUN!

There is an abundance of golf turf manufacturers in our industry. However, traditional putting greens often overlook the importance of quality materials and performance-based installation techniques that create an authentic experience for all.

Collaborating closely with legendary short game coach and former NASA physicist Dave Pelz, SYNLawn excels at crafting PGA-caliber golf greens. Leveraging Dave's coaching experience with professional golfers like Phil Mickelson, we've developed golf turf that delivers a lifelike putt, authentic ball roll, and natural energy absorption to provide a natural ball bounce and slow down characteristics. Our golf greens boast a pro-level Stimpmeter rating of up to 12 and offer complete customization with options for fringe, fairway, and rough surfaces. We can also install tee boxes, chipping mats, bunkers, sand traps, tee lines, LED cup lights, golf simulators and more.

SYNLawn golf greens are perfect for all ages and skill levels, and they are a great social tool for barbecues, backyard events and everyday family fun! Turn your backyard into the ultimate hangout spot with SYNLawn putting greens.