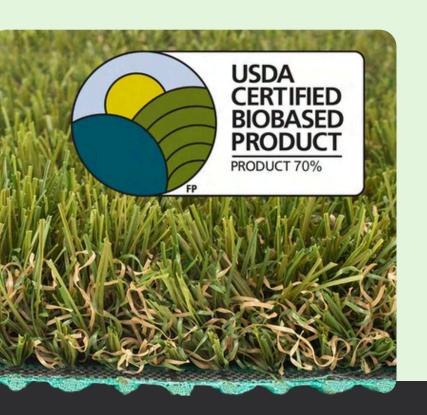

#### **BIO PREFERRED PROGRAM**

SYNLawn is part of an ongoing USDA initiative to increase the development, purchase, and use of bio-based products.

As of 2024, 10 of SYNLawn's biobased systems have earned the U.S.
Department of Agriculture (USDA)
Certified Biobased Product label. The USDA Certified Biobased Product label communicates a product's biobased content. More than 3,500 products have earned the USDA Certified Biobased Product label, but SYNLawn is the first and only in the artificial grass industry to earn this certification.