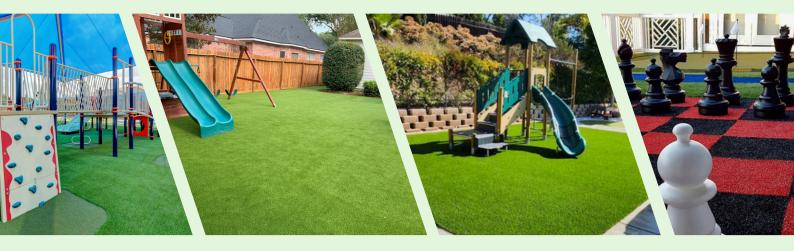

#### THE SAFEST PLAYGROUNDS FEATURE SYNLAWN PLAYGROUND TURF!

There are several things to consider when choosing a playground surface for your school, backyard, church, or municipality. Considerations include whether or not the surface is made in the USA, free of lead and other heavy metals, offers considerable safety features and durability, is IPEMA certified, ADA compliant, and offers protection against fires.

SYNLawn was the first to acknowledge the necessity for IPEMA-certified artificial turf. We provide the safest synthetic turf on the market, designed to prevent typical injuries and abrasions while offering a cushion for falls of up to 10 feet. Our turf maintains stability upon impact, facilitating smooth wheelchair movement and ADA compliance. We guarantee that all our playground turf installations adhere to rigorous safety standards and fulfill various fall height attenuation criteria.

Similarly to other turf options, SYNLawn premium playground grass is manufactured in the USA and is free of lead and other heavy metals. We also offer a collection of Class A fire rated playground turf options for superior fire safety at any playground. Additionally, we can add 2-inch-thick subbase shock padding that provides further shock absorption and safety. SYNLawn playground systems are the cleanest, safest, and most visually appealing substitute for materials like wood chips, sand, and rubber flooring.