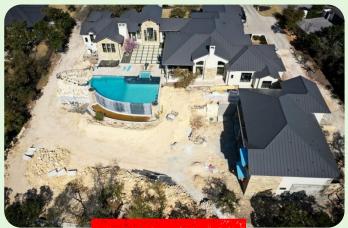

#### POOL DECKS & SURROUNDINGS

Artificial grass has transformed pool decks and surrounding areas, offering enhanced aesthetics and functionality, superior safety, superior cleanliness and more!

One key advantage is its low maintenance. Unlike natural grass, artificial turf stays lush year-round with minimal upkeep, making it perfect for high-traffic poolside landscapes.

Additionally, artificial grass offers superior drainage, preventing puddles and mold formation. It withstands water, chlorine, and sunlight exposure without fading, ensuring durability and lush poolside lawn spaces. No more mud or lawn clippings in the pool!

Its versatility allows for customized landscapes, easily installed on various surfaces. Synthetic turf complements pool architecture, creating visually appealing spaces.

SYNLawn artificial grass revolutionizes pool areas with its lush and vibrant aesthetic, low maintenance, excellent drainage, and design versatility when accompanied by pavers and putting greens. It provides a durable, attractive, and long-lasting solution for pool decks and surrounding landscapes.