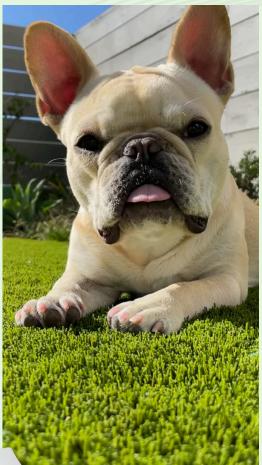

#### PET-FRIENDLY ARTIFICIAL GRASS

Generally, artificial turf is safe for pets. When choosing a pet turf, you will want to ensure that your manufacturer provides pet turf that is safe, durable, and accommodates all your landscaping needs.

backed with the EnviroLoc+™ backing which

SYNLawn pet grass systems go above and beyond to provide your pet with the cleanest and most durable alternative to natural grass. Our pet turf is

> secures your turf fibers and prevents pets from digging holes through the lawn. It also includes our SuperDrain+™, which allows your installation to properly drain, preventing muddy paws and stains and odors caused by pet waste.

Additionally, our pet turf includes Super Yarn technology and features the highly effective Sanitized® antimicrobial to eliminate a substantial amount of bacteria from turf surfaces, help control pet odors, prevent stains, and keeps fleas and ticks at bay.