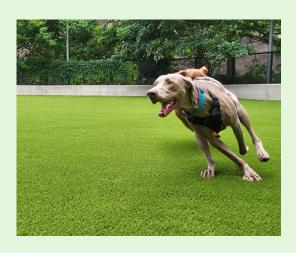

#### PET-FRIENDLY ARTIFICIAL GRASS

Generally, artificial turf is safe for pets. When choosing a pet turf, you will want to ensure that your manufacturer provides pet turf that is safe, durable, and accommodates all your landscaping needs.

backed with the EnviroLoc+™ backing which

SYNLawn pet grass systems go above and beyond to provide your pet with the cleanest and most durable alternative to natural grass. Our pet turf is

> secures your turf fibers and prevents pets from digging holes through the lawn. It also includes our SuperDrain+™, which allows your installation to properly drain, preventing muddy paws and stains and odors caused by pet waste.

Additionally, our pet turf includes Super Yarn technology and features the highly effective Sanitized® antimicrobial to eliminate a substantial amount of bacteria from turf surfaces, help control pet odors, prevent stains, and keeps fleas and ticks at bay.