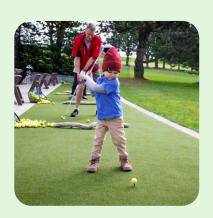

### PERFECT FOR PUTTING GREENS AND FAMILY FUN!

There is an abundance of golf turf manufacturers in our industry. However, traditional putting greens often overlook the importance of quality materials and performance-based installation techniques that create an authentic experience for all.

Collaborating closely with legendary short game coach and former NASA physicist Dave Pelz, SYNLawn excels at crafting PGA-caliber golf greens. Leveraging Dave's coaching experience with professional golfers like Phil Mickelson, we've developed golf turf that delivers a lifelike putt, authentic ball roll, and natural energy absorption to provide a natural ball bounce and slow down characteristics. Our golf greens boast a pro-level Stimpmeter rating of up to 12 and offer complete customization with options for fringe, fairway, and rough surfaces. We can also install tee boxes, chipping mats, bunkers, sand traps, tee lines, LED cup lights, golf simulators and more.

SYNLawn golf greens are perfect for all ages and skill levels, and they are a great social tool for barbecues, backyard events and everyday family fun! Turn your backyard into the ultimate hangout spot with SYNLawn putting greens.