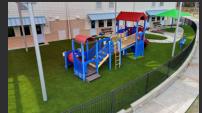

#### THE SAFEST PLAYGROUNDS FEATURE SYNLAWN PLAYGROUND TURF!

There are several things to consider when choosing a playground surface for your school, backyard, church, or municipality. Considerations include whether or not the surface is made in the USA, free of lead and other heavy metals, offers considerable safety features and durability, is IPEMA certified, ADA compliant, and offers protection against fires.

SYNLawn was the first to acknowledge the necessity for IPEMA-certified artificial turf. We provide the safest synthetic turf on the market, designed to prevent typical injuries and abrasions while offering a cushion for falls of up to 10 feet. Our turf maintains stability upon impact, facilitating smooth wheelchair movement and ADA compliance. We guarantee that all our playground turf installations adhere to rigorous safety standards and fulfill various fall height attenuation criteria.

Similarly to other turf options, SYNLawn premium playground grass is manufactured in the USA and is free of lead and other heavy metals. We also offer a collection of Class A fire rated playground turf options for superior fire safety at any playground. Additionally, we can add 2-inch-thick subbase shock padding that provides further shock absorption and safety. SYNLawn playground systems are the cleanest, safest, and most visually appealing substitute for materials like wood chips, sand, and rubber flooring.