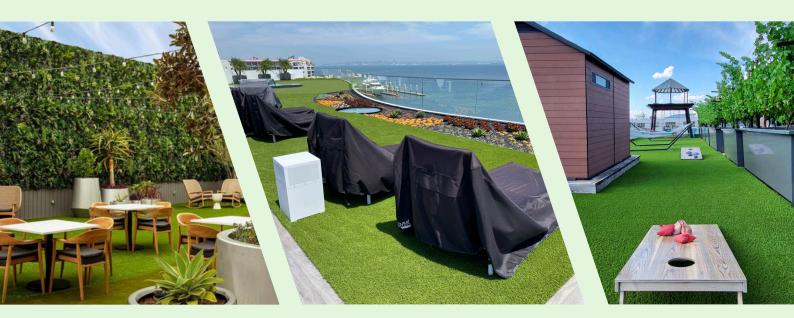

#### ROOFTOP, DECK, AND PATIO INSTALLATION

Installing artificial on a rooftop, deck, or patio is a great way to make use of underutilized or awkward space. However, manufacturers must consider factors including sun exposure, and fire safety to ensure that it will last and keep those who use it safe.

SYNLawn® synthetic turf is designed to resist fading year-round, regardless of the amount of sun it gets. Our UV-stabilized yarns and DualChill™ keep IR light from draining your lawn of its gorgeous green glow. In addition, our rooftop collection is Class A fire-rated to enhance safety while enjoying time in your new favorite gathering place.

#### POOL DECKS & SURROUNDINGS

Artificial grass has transformed pool decks and surrounding areas, offering enhanced aesthetics and functionality, superior safety, superior cleanliness and more!

One key advantage is its low maintenance. Unlike natural grass, artificial turf stays lush year-round with minimal upkeep, making it perfect for high-traffic poolside landscapes.

Additionally, artificial grass offers superior drainage, preventing puddles and mold formation. It withstands water, chlorine, and sunlight exposure without fading, ensuring durability and lush poolside lawn spaces. No more mud or lawn clippings in the pool!

Its versatility allows for customized landscapes, easily installed on various surfaces. Synthetic turf complements pool architecture, creating visually appealing spaces.

SYNLawn artificial grass revolutionizes pool areas with its lush and vibrant aesthetic, low maintenance, excellent drainage, and design versatility when accompanied by pavers and putting greens. It provides a durable, attractive, and long-lasting solution for pool decks and surrounding landscapes.