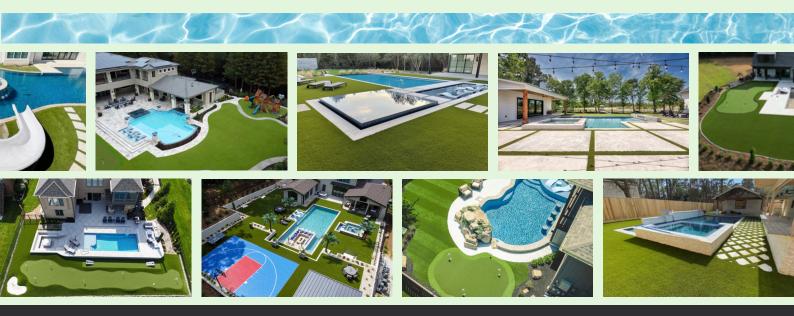

### PERFECT FOR PUTTING GREENS AND FAMILY FUN!

There is an abundance of golf turf manufacturers in our industry. However, traditional putting greens often overlook the importance of quality materials and performance-based installation techniques that create an authentic experience for all.

Collaborating closely with legendary short game coach and former NASA physicist Dave Pelz, SYNLawn excels at crafting PGA-caliber golf greens. Leveraging Dave's coaching experience with professional golfers like Phil Mickelson, we've developed golf turf that delivers a lifelike putt, authentic ball roll, and natural energy absorption to provide a natural ball bounce and slow down characteristics. Our golf greens boast a pro-level Stimpmeter rating of up to 12 and offer complete customization with options for fringe, fairway, and rough surfaces. We can also install tee boxes, chipping mats, bunkers, sand traps, tee lines, LED cup lights, golf simulators and more.

SYNLawn golf greens are perfect for all ages and skill levels, and they are a great social tool for barbecues, backyard events and everyday family fun! Turn your backyard into the ultimate hangout spot with SYNLawn putting greens.

#### POOL DECKS & SURROUNDINGS

Artificial grass has transformed pool decks and surrounding areas, offering enhanced aesthetics and functionality, superior safety, superior cleanliness and more!

One key advantage is its low maintenance. Unlike natural grass, artificial turf stays lush year-round with minimal upkeep, making it perfect for high-traffic poolside landscapes.

Additionally, artificial grass offers superior drainage, preventing puddles and mold formation. It withstands water, chlorine, and sunlight exposure without fading, ensuring durability and lush poolside lawn spaces. No more mud or lawn clippings in the pool!

Its versatility allows for customized landscapes, easily installed on various surfaces. Synthetic turf complements pool architecture, creating visually appealing spaces.

SYNLawn artificial grass revolutionizes pool areas with its lush and vibrant aesthetic, low maintenance, excellent drainage, and design versatility when accompanied by pavers and putting greens. It provides a durable, attractive, and long-lasting solution for pool decks and surrounding landscapes.

BEFORE

AFTER

**BEFORE** 

AFIER

**BEFORE** 

AFIER

BEFORE

AFTER