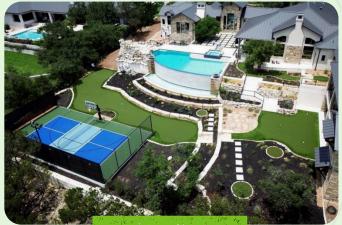

#### POOL DECKS & SURROUNDINGS

Artificial grass has transformed pool decks and surrounding areas, offering enhanced aesthetics and functionality, superior safety, superior cleanliness and more!

One key advantage is its low maintenance. Unlike natural grass, artificial turf stays lush year-round with minimal upkeep, making it perfect for high-traffic poolside landscapes.

Additionally, artificial grass offers superior drainage, preventing puddles and mold formation. It withstands water, chlorine, and sunlight exposure without fading, ensuring durability and lush poolside lawn spaces. No more mud or lawn clippings in the pool!

Its versatility allows for customized landscapes, easily installed on various surfaces. Synthetic turf complements pool architecture, creating visually appealing spaces.

SYNLawn artificial grass revolutionizes pool areas with its lush and vibrant aesthetic, low maintenance, excellent drainage, and design versatility when accompanied by pavers and putting greens. It provides a durable, attractive, and long-lasting solution for pool decks and surrounding landscapes.