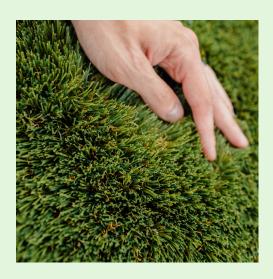

#### LEVEL OF REALISM

Today, the most advanced synthetic turf is incredibly realistic when compared to its original design. Although higher-end turf may be more expensive, it is worth the extra expense when your artificial lawn looks true to life. High-quality turf should exhibit color variations and natural-looking pigmentation, complemented by supporting fibers known as thatch, to establish a lush, beautiful, and vibrant lawn.

**SYNLawn easily provides the most realistic artificial turf in the industry.** We have developed synthetic turf that replicates the appearance and behavior of natural grass as closely as possible. So much so that landscapers have been fooled enough to try and mow it. This unrivaled realism is thanks to our more than 50 years of R&D, over 20 years of installation experience, and inspiration from nature and our customers.