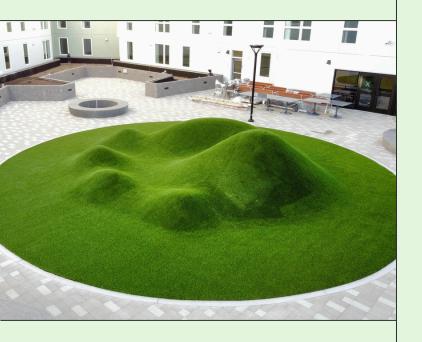

#### MOUNDING

Incorporating mounding can enhance the aesthetic appeal of any landscape. Artificial grass simplifies the addition of mounds to your project, facilitating the creation of dynamic and engaging landscape designs that encourage playful activities. In commercial or public spaces, these mounds also serve as a deterrent to homeless behavior by preventing the pitching of tents. However, the practicality of maintenance is once again a driving factor in the choice of artificial turf for such areas.