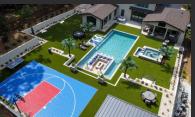

#### POOL DECKS & SURROUNDINGS

Artificial grass has transformed pool decks and surrounding areas, offering enhanced aesthetics and functionality, superior safety, superior cleanliness and more!

One key advantage is its low maintenance. Unlike natural grass, artificial turf stays lush year-round with minimal upkeep, making it perfect for high-traffic poolside landscapes.

Additionally, artificial grass offers superior drainage, preventing puddles and mold formation. It withstands water, chlorine, and sunlight exposure without fading, ensuring durability and lush poolside lawn spaces. No more mud or lawn clippings in the pool!

Its versatility allows for customized landscapes, easily installed on various surfaces. Synthetic turf complements pool architecture, creating visually appealing spaces.

SYNLawn artificial grass revolutionizes pool areas with its lush and vibrant aesthetic, low maintenance, excellent drainage, and design versatility when accompanied by pavers and putting greens. It provides a durable, attractive, and long-lasting solution for pool decks and surrounding landscapes.