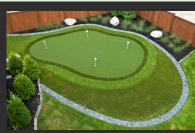

### PERFECT FOR PUTTING GREENS AND FAMILY FUN!

There is an abundance of golf turf manufacturers in our industry. However, traditional putting greens often overlook the importance of quality materials and performance-based installation techniques that create an authentic experience for all.

Collaborating closely with legendary short game coach and former NASA physicist Dave Pelz, SYNLawn excels at crafting PGA-caliber golf greens. Leveraging Dave's coaching experience with professional golfers like Phil Mickelson, we've developed golf turf that delivers a lifelike putt, authentic ball roll, and natural energy absorption to provide a natural ball bounce and slow down characteristics. Our golf greens boast a pro-level Stimpmeter rating of up to 12 and offer complete customization with options for fringe, fairway, and rough surfaces. We can also install tee boxes, chipping mats, bunkers, sand traps, tee lines, LED cup lights, golf simulators and more.

SYNLawn golf greens are perfect for all ages and skill levels, and they are a great social tool for barbecues, backyard events and everyday family fun! Turn your backyard into the ultimate hangout spot with SYNLawn putting greens.