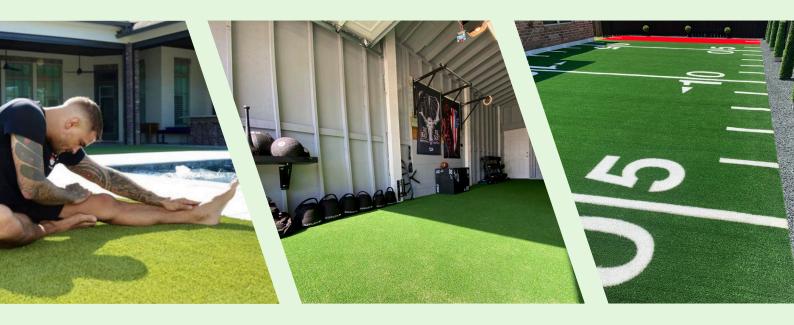

#### SPORT SURFACING AND ATHLETIC FIELDS

SYNLawn sport turf and athletic fields are engineered to increase athletic performance, prevent common injuries, clean with ease, and are fully customizable. Perfect for home gyms and backyard athletics! Ideal for strength and agility training, sled pulls, indoor shot-put/hammer training, cross-training, gym floors, weightlifting areas, indoor and outdoor batting cages, soccer and football fields, tennis courts, baseball diamonds, aerobics and more. Talk to your local sales rep for more information!

Our athletic turf also includes our revolutionary HeatBlock technology, which has been scientifically proven to reduce turf temperatures by as much as 20% when compared to similar synthetic turf products. We can customize your athletic fields with a variety of turf colors and can add team logos, field lines, goal boxes and more. The increased durability and playability of our athletic turf means fewer injuries and broader access year-round.