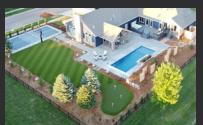

#### POOL DECKS & SURROUNDINGS

Artificial grass has transformed pool decks and surrounding areas, offering enhanced aesthetics and functionality, superior safety, superior cleanliness and more!

One key advantage is its low maintenance. Unlike natural grass, artificial turf stays lush year-round with minimal upkeep, making it perfect for high-traffic poolside landscapes.

Additionally, artificial grass offers superior drainage, preventing puddles and mold formation. It withstands water, chlorine, and sunlight exposure without fading, ensuring durability and lush poolside lawn spaces. No more mud or lawn clippings in the pool!

Its versatility allows for customized landscapes, easily installed on various surfaces. Synthetic turf complements pool architecture, creating visually appealing spaces.

SYNLawn artificial grass revolutionizes pool areas with its lush and vibrant aesthetic, low maintenance, excellent drainage, and design versatility when accompanied by pavers and putting greens. It provides a durable, attractive, and long-lasting solution for pool decks and surrounding landscapes.