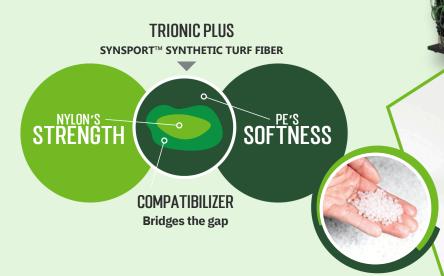

# NOW INTRODUCING TRIONIC PLUS™

#### POWERED BY SYNSPORT™

We have developed a super molecular fusion of Nylon and PE. Throughout the history of the synthetic turf industry, the great quest of manufacturers has been to blend the softness of polyethylene (PE) and the extreme durability of Nylon in a single fiber.

#### WHY IS THIS MONUMENTAL?

TRIONIC PLUS blends the best of both fibers into a single fiber.

#### SO HOW DID WE BLEND THEM?

Trionic Plus is a quantum leap in the advancement of synthetic turf products. Polyethylene and nylon molecules are fused into a co-polymer and then extruded as a single fiber to produce Trionic Plus. The secret is in the compatibilizers. These compatibilizers encase the Nylon polymers, which are suspended within the PE to reinforce the fiber. The compatibilizer compounds are compatible with both the PE and the Nylon. They are polar on the inside, and non-polar on the outside. In essence, the compatibilizers bridge the gap.