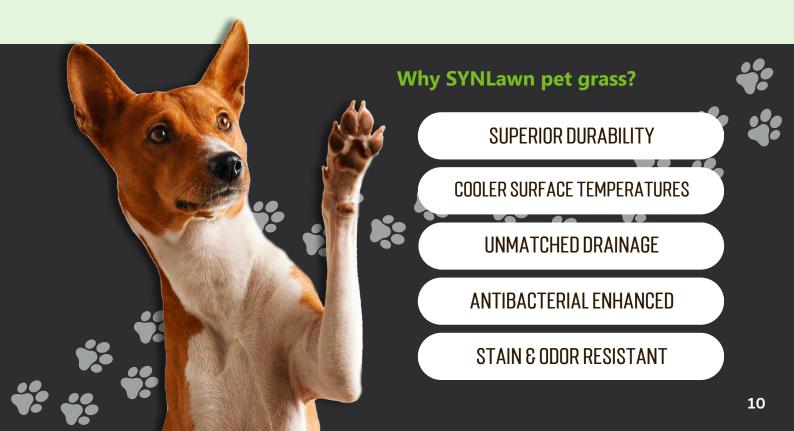

#### DRAINAGE

Whether you live in a rainy climate or have pets that will be enjoying the turf, drainage is a very important factor to consider when choosing an artificial grass. Turf brands with poor drainage can create more lawn challenges. Stains and odors from pet waste, muddy paws, surface fiber degradation, mold, mildew, and bacterial growth are just a few common complaints associated with improper drainage. Many turf brands claim sufficient drainage with the use of microscopic drains in the backing; however, they don't consider the environmental debris that clogs those microscopic drains over time. Similar to a used coffee filter.

SYNLawn presents its exclusive Super Drain+™ technology found in our EnviroLoc+ backing system. Through ASTM water permeability testing, Super Drain+ is proven to demonstrate an impressive unmatched drainage rate of up to 1,200 inches per **hour.** This rate is 40 times higher than the highest recorded rainfall at one time in the USA. This technology was engineered to provide immediate drainage and with environmental debris in mind to ensure optimal drainage for decades to come.

#### PET-FRIENDLY ARTIFICIAL GRASS

Generally, artificial turf is safe for pets. When choosing a pet turf, you will want to ensure that your manufacturer provides pet turf that is safe, durable, and accommodates all your landscaping needs.

backed with the EnviroLoc+™ backing which

SYNLawn pet grass systems go above and beyond to provide your pet with the cleanest and most durable alternative to natural grass. Our pet turf is

> secures your turf fibers and prevents pets from digging holes through the lawn. It also includes our SuperDrain+™, which allows your installation to properly drain, preventing muddy paws and stains and odors caused by pet waste.

Additionally, our pet turf includes Super Yarn technology and features the highly effective Sanitized® antimicrobial to eliminate a substantial amount of bacteria from turf surfaces, help control pet odors, prevent stains, and keeps fleas and ticks at bay.

#### **ODOR FACTOR**

Pet areas with high foot traffic and frequent urination pose challenges for the natural grass. An effective turf solution from a reputable company should include a quality infill that eliminates pet odors. This feature is crucial for any pet turf installation to prevent the unpleasant experience of having a visually appealing lawn that carries undesirable smells.

**SYNLawn attacks odors from all directions.** Sanitized® silver-based antimicrobial technology helps eliminate pet odors and provides long-lasting protection. It works by eliminating bacterial odors and preventing the buildup of microbes on SYNLawn face fibers.

In addition, odor-controlling top-dressing (sometimes referred to as infill) is added to each pet installation, substantially reducing the odors caused by the ammonia in pet waste. We recommend using a 100% safe, environmentally friendly odor-absorbing infill like Envirofill®, that prevents ammonia from turning into a gas, thereby eliminating the smell. Our pet deodorizing top-dressing options also help keep the grass cool and will not clog drainage or deteriorate your grass.