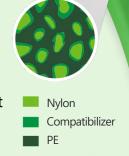

#### POWERED BY SYNSPORT™

We have developed a super molecular fusion of Nylon and PE. Throughout the history of the synthetic turf industry, the great quest of manufacturers has been to blend the softness of polyethylene (PE) and the extreme durability of Nylon in a single fiber.

#### WHY WAS IT SO DIFFICULT?

Chemically speaking, PE and nylon are like oil and water. They do not mix. The reason has to do with polarity. PE (like oil) is non-polar, while nylon (like water) is polar.

#### SO HOW DID WE BLEND THEM?

Trionic Plus is a quantum leap in the advancement of synthetic turf products. Polyethylene and nylon molecules are fused into a co-polymer and then extruded as a single fiber to produce Trionic Plus. The secret is in the compatibilizers. These compatibilizers encase the Nylon polymers, which are suspended within the PE to reinforce the fiber. The compatibilizer compounds are compatible with both the PE and the Nylon. They are polar on the inside, and non-polar on the outside. In essence, the compatibilizers bridge the gap.