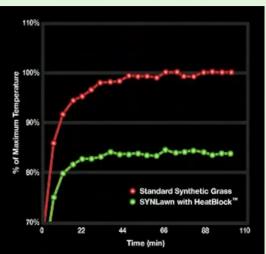

At SYNLawn, we utilize our exclusive HeatBlock™ technology. HeatBlock is scientifically proven to keep surface temperatures up to 20% cooler than other turf brands on the market. It actively combats heat emissivity by reflecting infrared light. Additionally, you can combine HeatBlock with eco-friendly, heat reducing infill options to further reduce surface temperatures. This means that even during the warmest summers, you can get much more enjoyment out of your lawn.